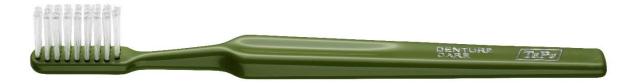

## **TePe Denture Care**

Handle Polypropylene (PP).

Filaments Polyamide (PA).

Neck Can be angled after heating.

Bend the handle backwards for improved grip.

Pack 1 pc/blister, 12 pcs/carton. Mixed colours. The carton is made of chlorine-free

The carton should be placed in container for corrugated cardboard.

Product - Wavy trim for efficient cleaning.

**features** - Designed as a conventional toothbrush.

- For improved grip, bend the handle backwards.